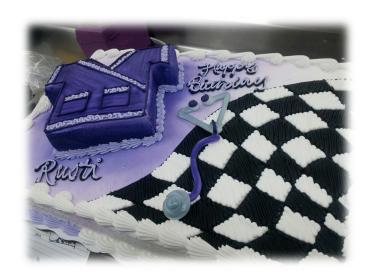

### Do I need to provide a cake?

We are excited to offer an option to have a personalized custom cake prepared for your party and delivered to the track. You would work with the cake decorator to create the perfect cake for your party. Of course you are welcome to bring your own cake. Also, your child's birthday party includes ice cream vouchers to be redeemed at our concession stand.